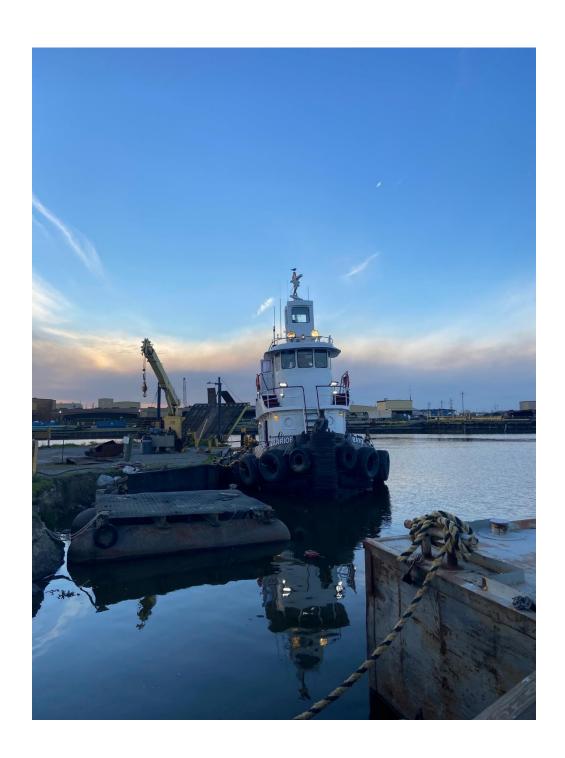

## **Holden Marine Towing, Inc.**

Callahan, FL

| Vessel - Bayou Warrior                    |                                                                                                                                                             |            |                    |                     |             |                                           |                       |                       |
|-------------------------------------------|-------------------------------------------------------------------------------------------------------------------------------------------------------------|------------|--------------------|---------------------|-------------|-------------------------------------------|-----------------------|-----------------------|
| Official Number 512635                    |                                                                                                                                                             | MO:<br>203 | Length: 52.5 ft    | Breadth:<br>20.1 ft | Dept<br>8.0 |                                           | Air Draft:<br>33.0 ft | Eye Level:<br>22.0 ft |
| Tonnage:<br>74 Gross / 50 Net             |                                                                                                                                                             |            | Material:<br>Steel | Year Built:<br>1968 |             | Port of Registry:<br>Fernandina Beach, FL |                       |                       |
| Operation: Model bow tug – general towing |                                                                                                                                                             |            |                    |                     |             |                                           |                       |                       |
| Specifications                            |                                                                                                                                                             |            |                    |                     |             |                                           |                       |                       |
| Main Engine:                              | Two 855 Cummins with Big Cam Engines. Total 900HP                                                                                                           |            |                    |                     |             |                                           |                       |                       |
| Transmission:                             | Two Twin Disc MG 514 4.5:1                                                                                                                                  |            |                    |                     |             |                                           |                       |                       |
| Generator<br>Sets:                        | 2x20 KW, 4 Cylinder, Single Phase Kubotas                                                                                                                   |            |                    |                     |             |                                           |                       |                       |
| Pumps:                                    | Bilge - 3 HP/Fire-5 HP (2) 120-Volt Sump Pumps at shafts                                                                                                    |            |                    |                     |             |                                           |                       |                       |
| Steering:                                 | Two Main Rudders, two electric motors over two hydraulic pumps with new hoses and rams on deck. Dual steering rams w/ jockey bar. Skipper hydraulic system. |            |                    |                     |             |                                           |                       |                       |
| Sanitation:                               | Head System                                                                                                                                                 |            |                    |                     |             |                                           |                       |                       |
| Shafts:                                   | Two 4" stainless steel w/ water cooled cutlass bearings                                                                                                     |            |                    |                     |             |                                           |                       |                       |
| Propellers:                               | Two 52" x 37" 4-blade, stainless steel                                                                                                                      |            |                    |                     |             |                                           |                       |                       |
| Air<br>Compressor:                        | (2) Quincy w/ two 60-gallon Pressure Vessel                                                                                                                 |            |                    |                     |             |                                           |                       |                       |
| Winches:                                  | Two 20-ton manual winches on bow                                                                                                                            |            |                    |                     |             |                                           |                       |                       |
| Lube Oil<br>Capacity:                     | 200 gallons                                                                                                                                                 |            |                    |                     |             |                                           |                       |                       |
| Fuel Tanks<br>Capacity:                   | 9,000 gallons                                                                                                                                               |            |                    |                     |             |                                           |                       |                       |
| Water Tanks<br>Capacity:                  | 4,500 gallons                                                                                                                                               |            |                    |                     |             |                                           |                       |                       |